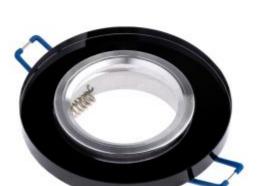

## Halogen lamp GLASS Ceiling LED GU10 MR16 fixed Round Ariel black

SKU: LEDOPRMIA034 EAN: 5902686627975 Availability: 2042 Ship time: 24H

## PRODUCT DESCRIPTION

Are you renovating your apartment or your interior needs a breath of freshness? You've come to the right place! We present a modern, innovative halogen LED ceiling lamp that will delight even the most demanding householder. This luminaire is distinguished by an interesting design. The round shape with a black glass shade under which the mirror pane is hidden is a perfect product for modern, luxurious interiors, where class and elegance prevail. In the past, such halogen fittings were mainly used in bathrooms, doctors' offices, etc. They are now very fashionable in any room possible, for example as component of a suspended ceiling in a beautiful living room. They create a very interesting visual effect and light effect, which will surely bring a pleasant atmosphere to the interior. Thanks to their design, these ceiling luminaires make the interior full of sophisticated splendor, and with the use of appropriate light bulbs, they are a perfect source of lighting, thus emphasizing the beauty of your interior.