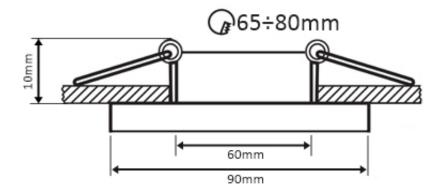

und shape with a black glass shade under which the mirror pane is hidden is a perfect product for modern, luxurious interiors, where class and elegance prevail. In the past, such halogen fittings were mainly used in bathrooms, doctors' offices, etc. They are now very fashionable in any room possible, for example as component of a suspended ceiling in a beautiful living room. They create a very interesting visual effect and light effect, which will surely bring a pleasant atmosphere to the interior. Thanks to their design, these ceiling luminaires make the interior full of sophisticated splendor, and with the use of appropriate light bulbs, they are a perfect source of lighting, thus emphasizing the beauty of your interior.

## **TECHNICAL DRAFT**

Dane aktualne na dzień: 10-01-2023 08:51