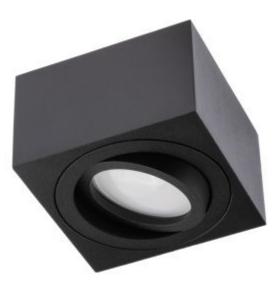

# Surface mounted HALOGEN Luminaire Moving AMAT-S Square Black 50mm LUMILED

SKU: LEDOPRMIA012B

EAN:

Availability: 1673 Ship time: 24H

### PRODUCT DESCRIPTION

Square Ceiling Luminaire AMAT-S of the renowned Lumiled brand in Black is a luminaire made of high-quality aluminum alloy suitable for surface mounting. Luminaire adapted to work with INSERT LED inserts, the power of which does not exceed 35W. Luminaires from the AMAT series, thanks to their beautiful design and minimalist style, make them fit into almost any interior arrangement. They are used mainly inside the building, they are ideal as decorative or general lighting of corridors, halls, lounges or elegant office rooms. An additional advantage of the AMAT series luminaires is the ability to control the light incidence angle using a movable inner ring with which they are equipped - the maximum movement of the inner ring is 15 °. The luminaires also have an integrated socket for the lamp holder, which allows for simple and quick installation of the INSTERT LED insert.