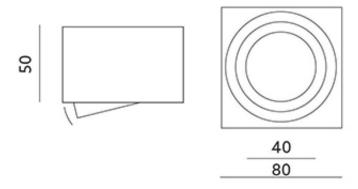

luminum alloy suitable for surface mounting. Luminaire adapted to work with INSERT LED inserts, the power of which does not exceed 35W. Luminaires from the AMAT series, thanks to their beautiful design and minimalist style, make them fit into almost any interior arrangement. They are used mainly inside the building, they are ideal as decorative or general lighting of corridors, halls, lounges or elegant office rooms. An additional advantage of the AMAT series luminaires is the ability to control the light incidence angle using a movable inner ring with which they are equipped - the maximum movement of the inner ring is 15 °. The luminaires also have an integrated socket for the lamp holder, which allows for simple and quick installation of the INSTERT LED insert.

### **TECHNICAL DRAFT**