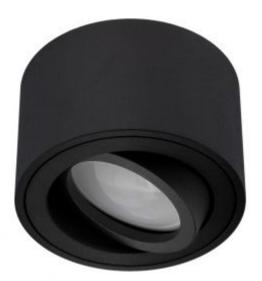

### Surface mounted HALOGEN Luminaire Moving AMAT-S Round Black 50mm LUMILED

SKU: LEDOPRMIA022B EAN: Availability: 1849 Ship time: 24H

# **PRODUCT DESCRIPTION**

Round Ceiling Luminaire AMAT-S from the renowned Lumiled brand in Black is a luminaire made of high quality aluminum alloy suitable for surface mounting. Luminaire adapted to work with INSERT LED inserts , the power of which does not exceed 35W. Luminaires from the AMAT series, thanks to their beautiful design and minimalist style, make them fit into almost any interior arrangement. They are used mainly inside the building, they are ideal as decorative or general lighting of corridors, halls, lounges or elegant office rooms. An additional advantage of the AMAT series luminaires is the ability to control the light incidence angle using a movable inner ring with which they are equipped - the maximum movement of the inner ring is 15°. The luminaires also have an integrated socket for the lamp holder, which allows for simple and quick installation of the INSTERT LED insert.